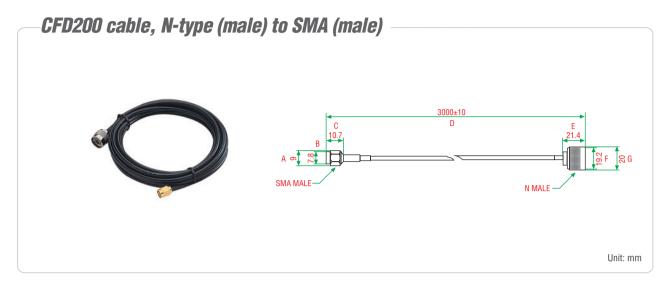

### **Physical Characteristics**

Cable Type: CFD200

Connector Type: N-type Male To RP SMA Male

Cable Length: 3 m

Outer Dimension: 4.14 mm Min. Bend Radius: 20.32 mm

**Attenuation:** 32.6 @ 900 MHz 55.4 @ 2500 MHz

#### **Available Models**

CRF-SMA(M)/N(M)-300: CFD200 cable, N-type (male) to SMA (male), 3 meters

Optional Accessories (can be purchased separately)

Details: Cellular 5-band N-type antennas

Can be used with the following products